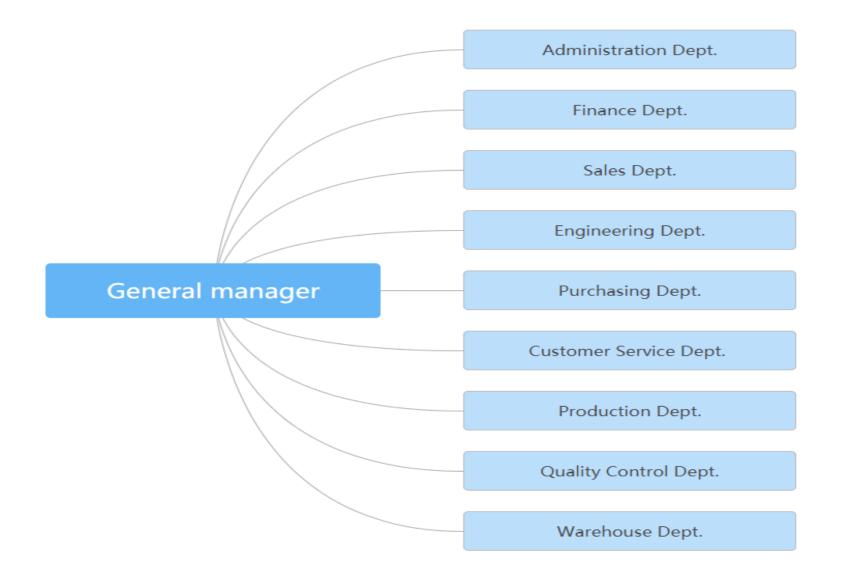

always adhered to the management philosophy of "quality is the life of an enterprise, efficiency is the soul of an enterprise", and has maintained long-term and good cooperative relationships with connector manufacturers such as TE, KET, YAZAKI, SUMITOMO, MOLEX, DELPHI, and FCI. In addition, we can provide customers with customized services and mold development.

The company has a professional, efficient and rigorous team. With high stable quality and excellent service, our products are exported to 23 countries and regions, such as Russia, the United States, Canada, Brazil, Sweden, Germany, Italy, Colombia, etc.

Facing today's global economy, we will work hand in hand with our customers to create a better future with a positive working attitude of innovation, pragmatism and excellence.



About us Factory List













## **About us**

















# **About us**

















































- Product display
- Product application



#### **Product introduction**

Our products are widely used in automobiles, public transportation, motorcycles, agricultural construction machinery, industrial equipment, smart home appliances, medical equipment, rail transit and many other application fields.





## **Product introduction**





PRODUCT DELIVERY



FINISHED PRODUCT INSPECTION

PRODUCTION MANUFUTURING



Contact us



# THANK YOU

Guangzhou Kuqi Technology Co., Ltd

Email: kuqi@kuqi-tech.com